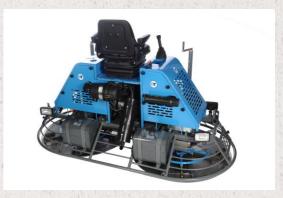

## DIESEL RIDE ON HYDRAULIC STEERING POWER TROWEL

- Efficient & easy hydraulic steering
- Powerful, economic & reliable Kubota 44HP Turbo Diesel engine
- · Heavy duty gearboxes with extra large oil reservoir for cool running even under the load of float pans
- Precision machined 5 blades spiders for long life and a stable smooth ride
- Fully adjustable seat for height and weight with built-in suspension and seatbelts for a safe & comfortable ride
- Running lights, retardant spray system, hour meter, drink holder and iPhone charger fitted as standard
- Easy to use transport trolley for site use and blades changing
- 12 months warranty (engine 24 months)

## **Dimensions:**

Length 2570 mm Width 1270 mm Height 1540 mm Weight 740 kg