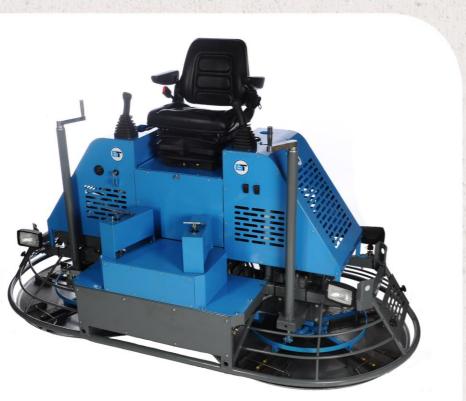

## DIESEL RIDE ON HYDRAULIC STEERING POWER TROWEL

- Efficient & easy hydraulic steering
- Powerful, economic & reliable Kubota 44HP Turbo Diesel engine
- · Heavy duty gearboxes with extra large oil reservoir for cool running even under the load of float pans
- Precision machined 5 blades spiders for long life and a stable smooth ride
- Fully adjustable seat for height and weight with built-in suspension and seatbelts for a safe & comfortable ride
- Running lights, retardant spray system, hour meter, drink holder and iPhone charger fitted as standard
- Easy to use transport trolley for site use and blades changing
- 12 months warranty (engine 24 months)

## **Dimensions:**

Length 2570 mm Width 1270 mm Height 1540 mm Weight 740 kg